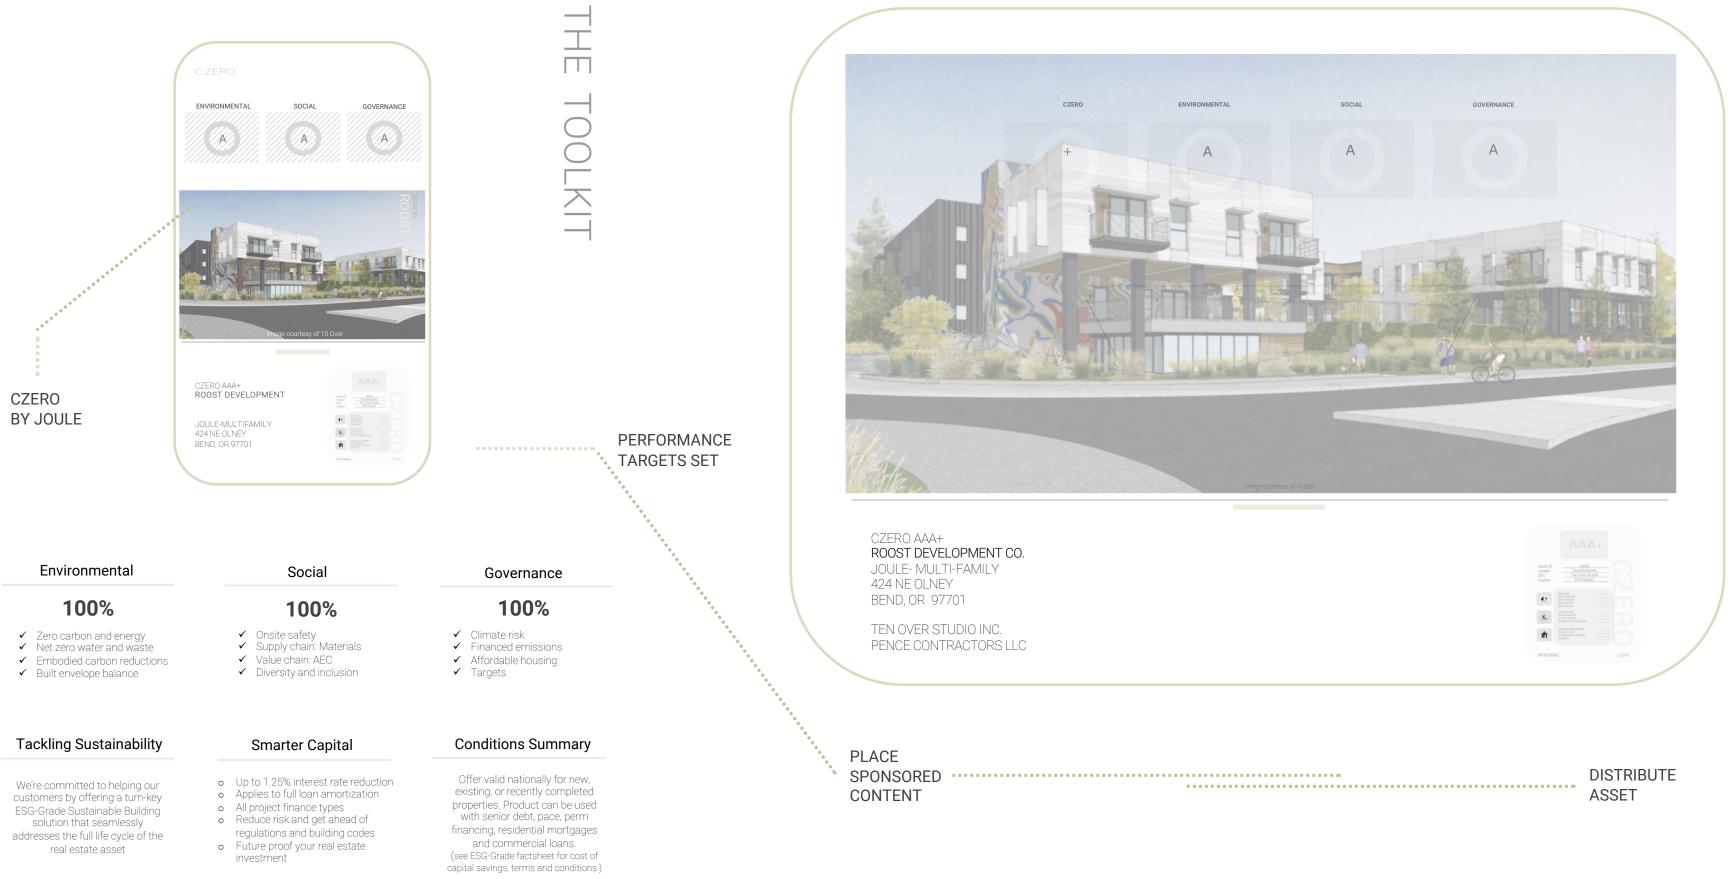

# CZERO

CZERO AAA+ **ROOST DEVELOPMENT CO.** JOULE- MULTI-FAMILY 424 NE OLNEY BEND, OR 97701

TEN OVER STUDIO INC. PENCE CONTRACTORS LLC

swipe down...

 $\square$  $\square$ ATURE  $\bigcirc$  CZERO AAA+ ROOST DEVELOPME JOULE- MULTI-FAM 424 NE OLNEY BEND, OR 97701

TEN OVER STUDIO INC. PENCE CONTRACTORS LLC

JOULE is a community prioritizing human centric design located in Bend Oregon. A market-rate, thirty-six unit, quadruple net zero property that also addresses practical levels of environmental, social and governance performance through a systematic sustainable philosophy. Combined with best landuse techniques, its development by density planning also helps solve the lack of housing in the local area. Located in Mid-Town, a vibrant community in walking distances to neighborhood restaurants, breweries, parks and a eclectic downtown scene are just a few of the social perks. The property also has fully integrated outdoor living spaces, with a state-of-the-art shared working facility and artistic façade that is hand-crafted locally. Need more? The full gamut of Joule's features include:

### Environmental, Social

LANDUSE ZERO CARBON ZERO ENERGY NET ZERO WATER NET ZERO WASTE TO VALUE CHAIN SCOPE ONSITE HEALTH & SA SUPPLY CHAIN: PLAN **DIVERSITY & INCLUSI** FINANCED EMISSION CLIMATE RISK