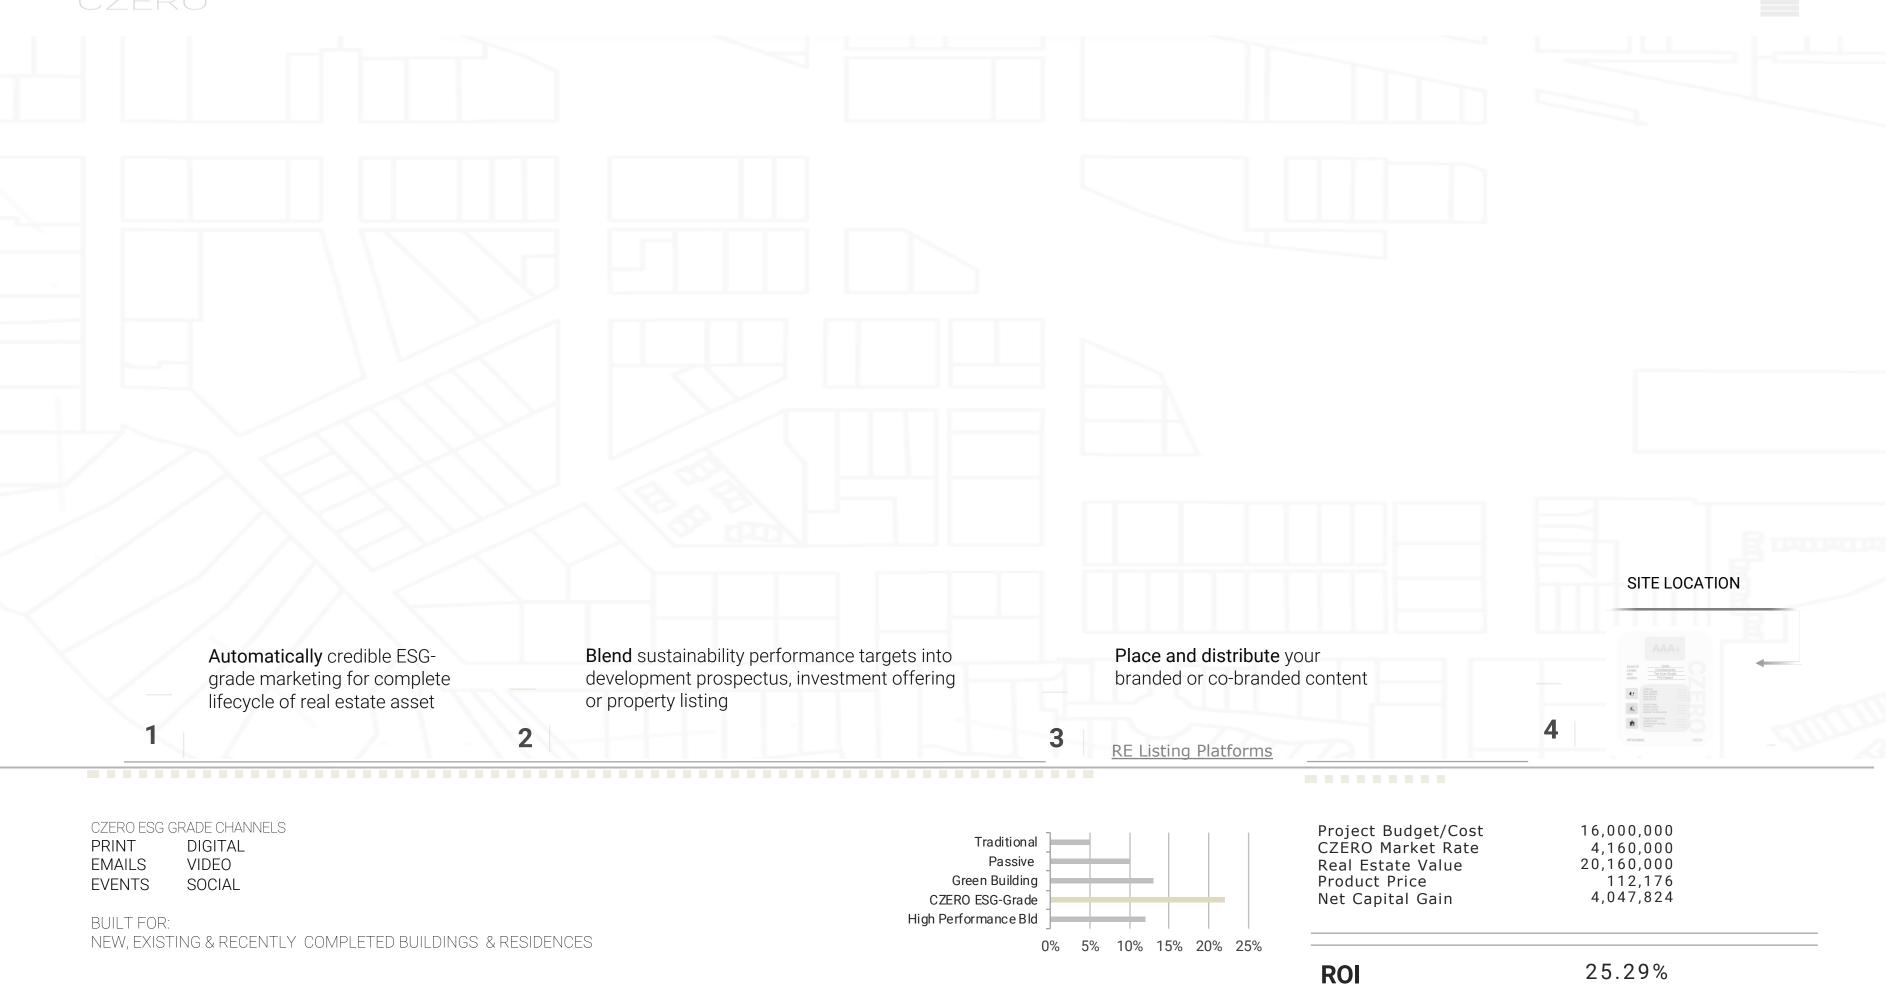

TEN OVER STUDIO INC. PENCE CONTRACTORS LLC

JOULE is a community prioritizing human centric design located in Bend Oregon. A market-rate, thirty-six unit, quadruple net zero property that also addresses practical levels of environmental, social and governance performance through a systematic sustainable philosophy. Combined with best landuse techniques, its development by density planning also helps solve the lack of housing in the local area. Located in Mid-Town, a vibrant community in walking distances to neighborhood restaurants, breweries, parks and a eclectic downtown scene are just a few of the social perks. The property also has fully integrated outdoor living spaces, with a state-of-the-art shared working facility and artistic façade that is hand-crafted locally. Need more? The full gamut of Joule's features include:

### Environmental, Social

LANDUSE ZERO CARBON ZERO ENERGY NET ZERO WATER NET ZERO WASTE TO VALUE CHAIN SCOPE ONSITE HEALTH & SA SUPPLY CHAIN: PLAN **DIVERSITY & INCLUSI** FINANCED EMISSION CLIMATE RISK

### Demographic Overview

CLASS A MULTIFAMILY 36 - 1,2,&3 BEDROOM YOY 7.4% RENTAL GR **PROPERTY TAXES 17** 

| ENT  | CO. |
|------|-----|
| IILY |     |

| ES<br>SPACES<br>SMART LIVING<br>TO SCHOOLS & NATURE<br>DR BIKES , CARS, & E-CHARGING |                                                                                                                                                 |
|--------------------------------------------------------------------------------------|-------------------------------------------------------------------------------------------------------------------------------------------------|
| PERFORMANCE BUILD<br>BLE MATERIALS<br>INVELOPE PRINCIPLES<br>/LESS INTERIORS         | $\checkmark$<br>$\checkmark$<br>$\checkmark$                                                                                                    |
| 0 ENERGY<br>E 3<br>AFETY<br>NNERS, CONSTRUCTION & MATERIALS<br>SION<br>NS            |                                                                                                                                                 |
| ew<br>1 UNITS<br>ROWTH; 4% VACANCY<br>7111233-BB-00700                               | $ \begin{array}{c} \checkmark \\ \checkmark $ |