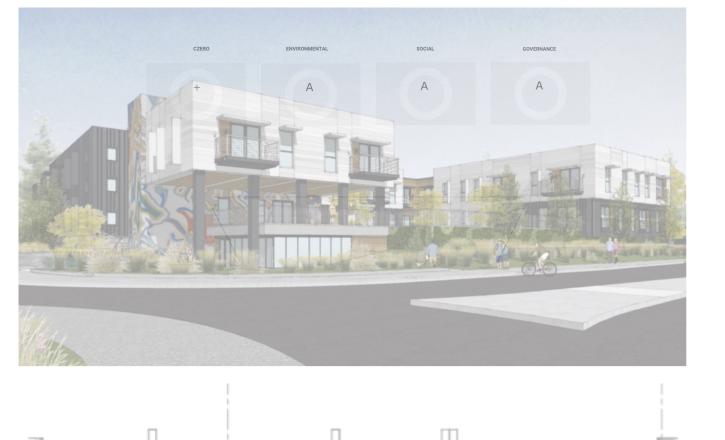

TEN OVER STUDIO INC. PENCE CONTRACTORS LLC

JOULE is a community prioritizing human centric design located in Bend Oregon. A market-rate, thirty-six unit, quadruple net zero property that also addresses practical levels of environmental, social and governance performance through a systematic sustainable philosophy. Combined with best landuse techniques, its development by density planning also helps solve the lack of housing in the local area. Located in Mid-Town, a vibrant community in walking distances to neighborhood restaurants, breweries, parks and a eclectic downtown scene are just a few of the social perks. The property also has fully integrated outdoor living spaces, with a state-of-the-art shared working facility and artistic façade that is hand-crafted locally. Need more? The full gamut of Joule's features include:

### Environmental, Social

LANDUSE ZERO CARBON ZERO ENERGY NET ZERO WATER NET ZERO WASTE TO VALUE CHAIN SCOPE ONSITE HEALTH & SA SUPPLY CHAIN: PLAN **DIVERSITY & INCLUSI** FINANCED EMISSION CLIMATE RISK

### Demographic Overview

CLASS A MULTIFAMILY 36 - 1,2,&3 BEDROOM YOY 7.4% RENTAL GR **PROPERTY TAXES 17** 

| ENT  | CO. |
|------|-----|
| IILY |     |

| ES<br>SPACES<br>SMART LIVING<br>TO SCHOOLS & NATURE<br>DR BIKES , CARS, & E-CHARGING |                                                                                                                                                 |
|--------------------------------------------------------------------------------------|-------------------------------------------------------------------------------------------------------------------------------------------------|
| PERFORMANCE BUILD<br>BLE MATERIALS<br>INVELOPE PRINCIPLES<br>/LESS INTERIORS         | $\checkmark$<br>$\checkmark$<br>$\checkmark$                                                                                                    |
| 0 ENERGY<br>E 3<br>AFETY<br>NNERS, CONSTRUCTION & MATERIALS<br>SION<br>NS            |                                                                                                                                                 |
| ew<br>1 UNITS<br>ROWTH; 4% VACANCY<br>7111233-BB-00700                               | $ \begin{array}{c} \checkmark \\ \checkmark $ |